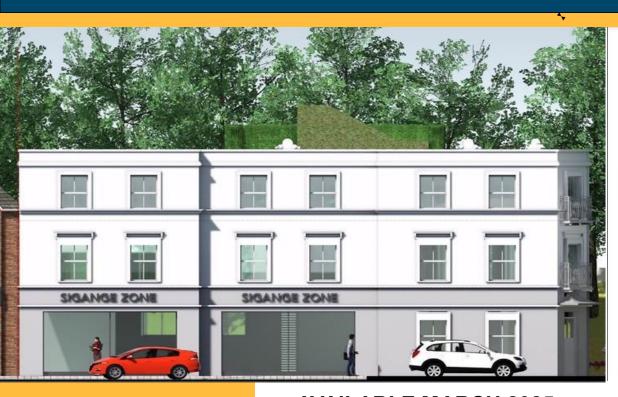

#### **DESCRIPTION**

The property comprises the ground floor of a new mixed use development which is to be offered in a shell condition ready for a tenants fit out.

## **ACCOMMODATION**

The property has an approximate net internal floor area of:-

300 sq. m (3,229 sq. ft)