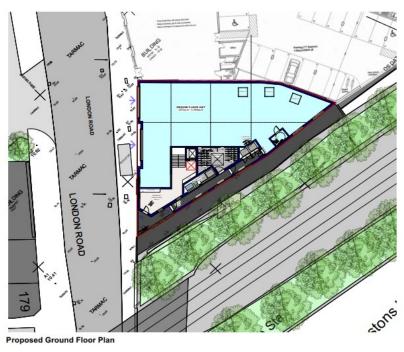

#### **DESCRIPTION**

The property comprises the ground floor of a new mixed use development which is to be offered in a shell condition ready for a tenants fit out.

## **ACCOMMODATION**

The property has an approximate net internal floor area of:-

300 sq. m (3,229 sq. ft)