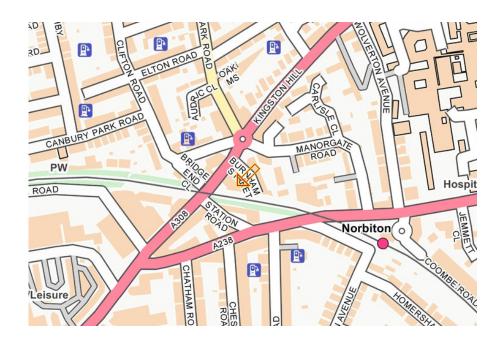

#### LOCATION

The property site is situated on the east side of London Road, also known as the A308. Kingston upon Thames is an affluent commuter town, positioned approximately 11 miles to the south west of Central London.

Kingston main line railway station is situated approximately 0.6 miles to the west of the property and Norbiton mainline railway station is approximately 0.2 miles to the east. Both stations provide regular services to London Waterloo.